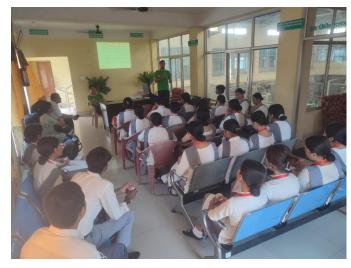

## **Photo Gallery**

Fig: Orientation Session by Mr. Nawaraj Bhattarai, co-founder of NMC dairy