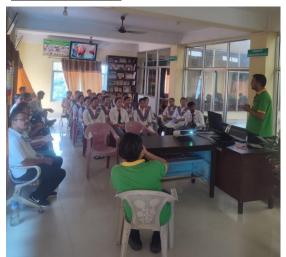

## **Photo Gallery**

Fig: Orientation Session by Mr. Nawaraj Bhattarai, co-founder of NMC dairy